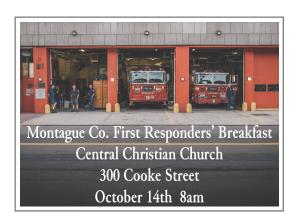

#### October 14

First Responders'
Breakfast at 8am

All area first responders are invited to join us for free breakfast as a thank you for the selfless service they provide to our community! Please help pass the word to any law enforcement, fire fighters, EMTs, etc you know!