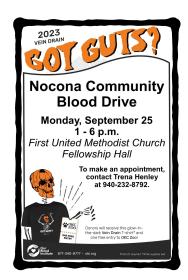

# September 25

1pm - Blood Drive at FUMC

\$12 entry fee (debit/credit card only)

www.frenchcountryfarms.com

World Communion Sunday

French Country
Farms

October 1st 4-6pm

4146 FM 367 Wichita Falls

Mark your
calendars for
the next blood
drive! Call Trena
for an
appointment!